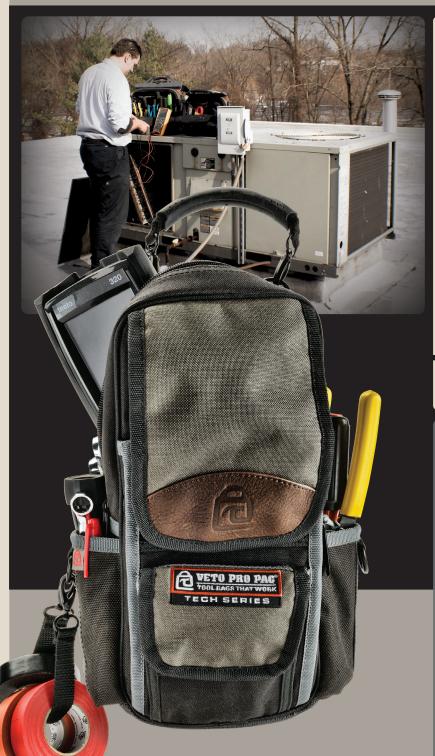

## TECH-MCT

A COMPACT FULL FEATURED SERVICE TECH TOOL BAG



## CP4: CARGO PAC

THE "CP4 Grubber ™ Holds a Variety of Small Tools and Accessories"



## MB2

TOOL BAGS THAT WORK



DIM: 13"H X 8"L X 3"W

- 10 VERTICAL POCKETS
- **2 METER POCKETS**
- 1800 D NYLON BODY FABRIC
- **5-YEAR LIMITED WARRANTY**
- DETACHABLE RUBBER HANDLE



THE MB2 IS A STEP UP FROM THE ORIGINAL AND YOU CAN **ADD TALLER METERS/ANALYERS ETC FOR THOSE THAT NEED TO** CARRY THEM ON A DAILY BASIS.

ADAM SPOKE | A/C MULTI-SKILLED TECHNICIAN

THE MB2 IS A DIAGNOSTICS BAG **BEFORE YOU GO TO YOUR LARGER** VETO PRO PAC TOOL BAG.

DANNY CINTRON | HVAC COMMERCIAL SERVICE TECH



**VETO PRO PAC®** 

Available now at Aireco