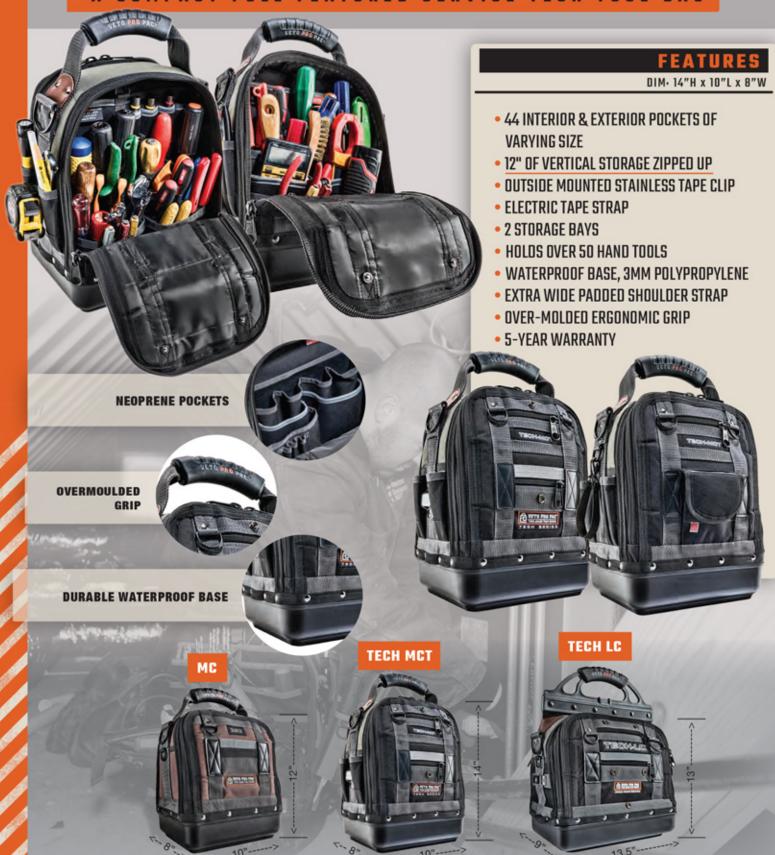

## TECH-MCT

A COMPACT FULL FEATURED SERVICE TECH TOOL BAG



## CP4: CARGO PAC

THE "CP4 Grubber ™ Holds a Variety of Small Tools and Accessories"



## MB2

TOOL BAGS THAT WORK



DIM: 13"H X 8"L X 3"W

- 10 VERTICAL POCKETS
- **2 METER POCKETS**
- 1800 D NYLON BODY FABRIC
- **5-YEAR LIMITED WARRANTY**
- DETACHABLE RUBBER HANDLE



THE MB2 IS A STEP UP FROM THE ORIGINAL AND YOU CAN **ADD TALLER METERS/ANALYERS ETC FOR THOSE THAT NEED TO** CARRY THEM ON A DAILY BASIS.

ADAM SPOKE | A/C MULTI-SKILLED TECHNICIAN

THE MB2 IS A DIAGNOSTICS BAG **BEFORE YOU GO TO YOUR LARGER** VETO PRO PAC TOOL BAG.

DANNY CINTRON | HVAC COMMERCIAL SERVICE TECH



**VETO PRO PAC®** 

Available now at Aireco