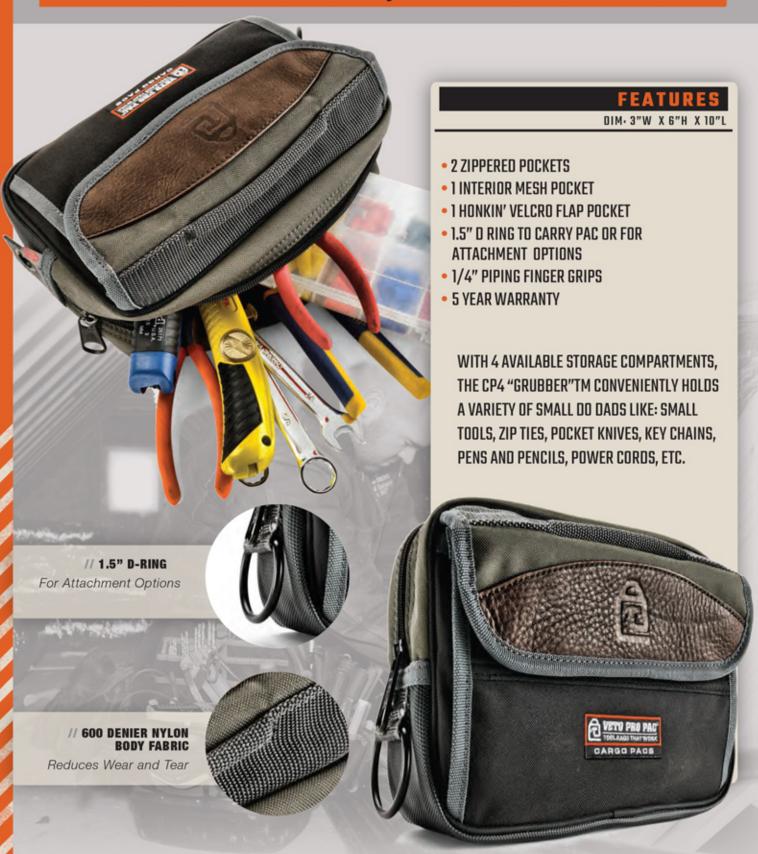

## CP4: CARGO PAC

THE "CP4 Grubber ™ Holds a Variety of Small Tools and Accessories"